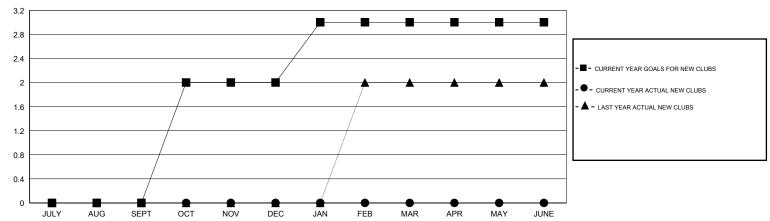

## GOALS AND ACTUAL NEW CLUBS CUMULATIVE

## Andre Nimchuk

| OCATION | CANADA |  |
|---------|--------|--|
|         |        |  |

| Clubs                                              |                       |                     |                            |                             |
|----------------------------------------------------|-----------------------|---------------------|----------------------------|-----------------------------|
|                                                    | RESULTS FOR 2013-2014 |                     |                            |                             |
| QUARTER                                            | NEW CLUB<br>GOAL      | ACTUAL NEW<br>CLUBS | ACTUAL<br>DROPPED<br>CLUBS | ACTUAL NET<br>GAIN/<br>LOSS |
| JULY/AUG/SEPT OCT/NOV/DEC JAN/FEB/MAR APR/MAY/JUNE | 0<br>2<br>1<br>0      | 0<br>0<br>0         | 0<br>0<br>0                | 0<br>0<br>0                 |