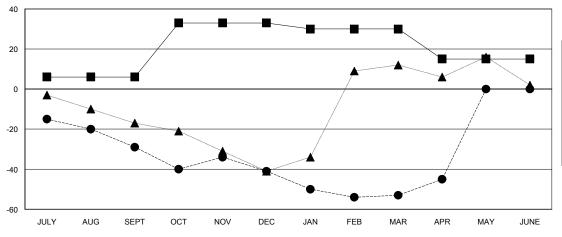

#### GOALS AND ACTUAL MEMBERS CUMULATIVE

| - CURRENT YEAR GOALS FOR NEW |  |
|------------------------------|--|
| MEMBERS                      |  |

CURRENT YEAR ACTUAL MEMBERS

- LAST YEAR ACTUAL MEMBERS

| Members                      |                    |                                  |                              |                             |
|------------------------------|--------------------|----------------------------------|------------------------------|-----------------------------|
| RESULTS FOR 2013-2014        |                    |                                  |                              |                             |
| QUARTER                      | NEW MEMBER<br>GOAL | ACTUAL TOTAL<br>MEMBERS<br>ADDED | ACTUAL<br>DROPPED<br>MEMBERS | ACTUAL NET<br>GAIN/<br>LOSS |
| JULY/AUG/SEPT<br>OCT/NOV/DEC | 6<br>27            | 6<br>35                          | 35<br>47                     | -29<br>-12                  |
| JAN/FEB/MAR<br>APR/MAY/JUNE  | -3<br>-15          | 35<br>16                         | 47<br>8                      | -12<br>8                    |